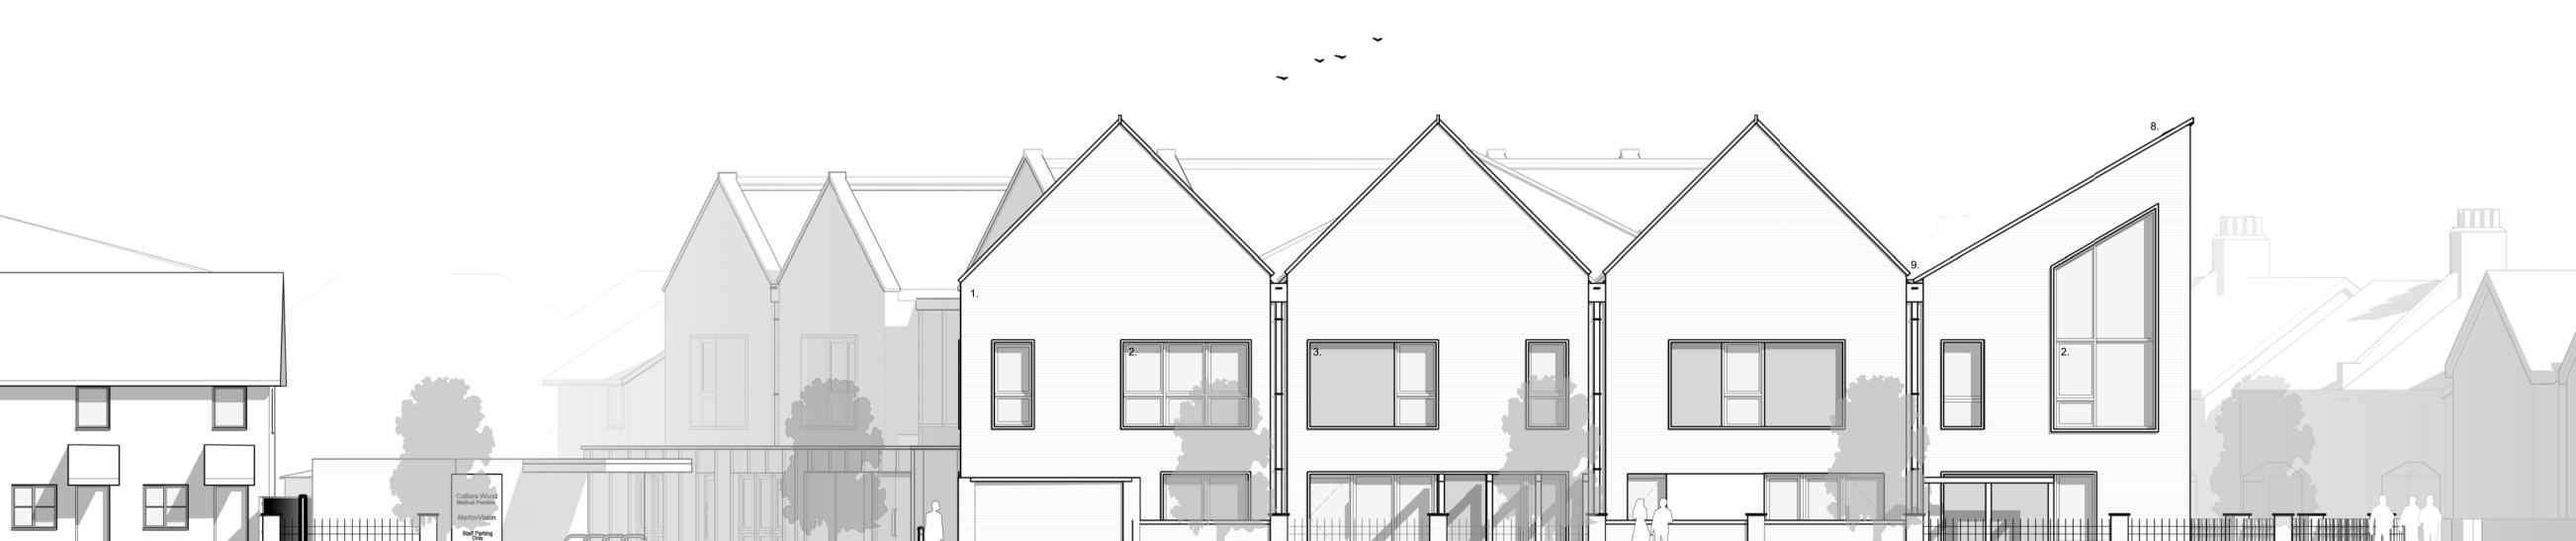

PLANNING

ITEMS CLOUDED WITH A DASHED LINE ARE TO BE CONFIRMED, SUBJECT TO DETAIL DESIGN AND CAN BE EXPECTED TO CHANGE.

REVISION CLOUD

Principal contractor

67A HIGH STREET
LYNDHURST
HAMPSHIRE
SO43 7BE
T: 023 80 283798
F: 023 80 283688
E: sha@simpsonhilder.co.uk

MERTONVISION SITE

67 CLARENDON ROAD **COLLIERS WOOD** SW19 2DX

ELEVATIONS 01 / 02

Scale (@ A1 SIZE) As indicated Date JULY20

0 50 100 150 200 0 100 200 300 400 0 200 400 600 800 0 0.5 1 1.5 2 0 1 2 3 4 0 2 4 6 8 0 5 10 15 20 0 10 20 30 40 50 SCALE 1:50 mm SCALE 1:50 m SCALE 1:200 m SCALE 1:500 m SCALE 1:250 m 7831-P109



Western Elevation

This page is intentionally left blanl